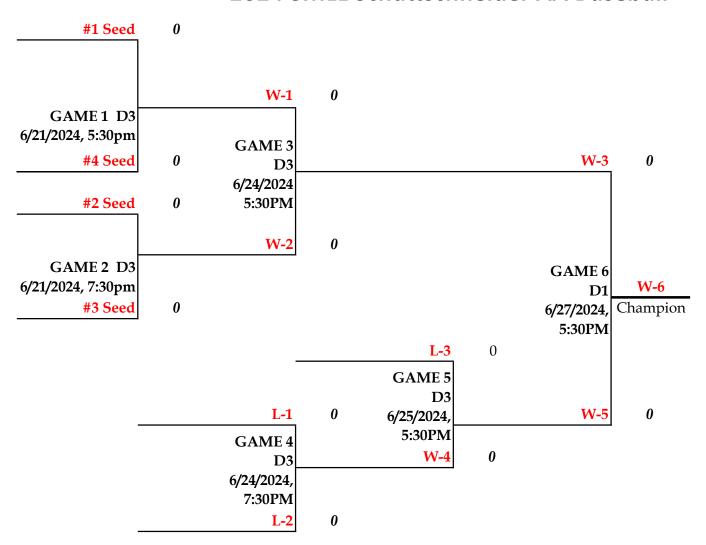

#### 2024 SMLL Schattschneider AA Baseball



#### 2024 SMLL Schattschneider AAA Baseball



# 2024 SMLL Schattschneider Majors Baseball



### 2024 SMLL Schattschneider AAA Softball



# 2024 SMLL Schattschneider Majors Softball





| Date   | Time   | Diamond | Level  | Game |
|--------|--------|---------|--------|------|
| 21-Jun | 5:30pm | 1       | AAABB  | G1   |
| 21-Jun | 5:30pm | 2       | AAASB  | G1   |
| 21-Jun | 5:30pm | 3       | AABB   | G1   |
| 21-Jun | 7:30pm | 1       | MajBB  | G1   |
| 21-Jun | 7:30pm | 2       | MajSB  | G1   |
| 22-Jun | 7:30pm | 3       | AABB   | G2   |
| 24-Jun | 5:30pm | 1       | AAABB  | G2   |
| 24-Jun | 5:30pm | 2       | AAASB  | G2   |
| 24-Jun | 5:30pm | 3       | AABB   | G3   |
| 24-Jun | 7:30pm | 1       | MajBB  | G2   |
| 24-Jun | 7:30pm | 2       | MajSB  | G2   |
| 24-Jun |