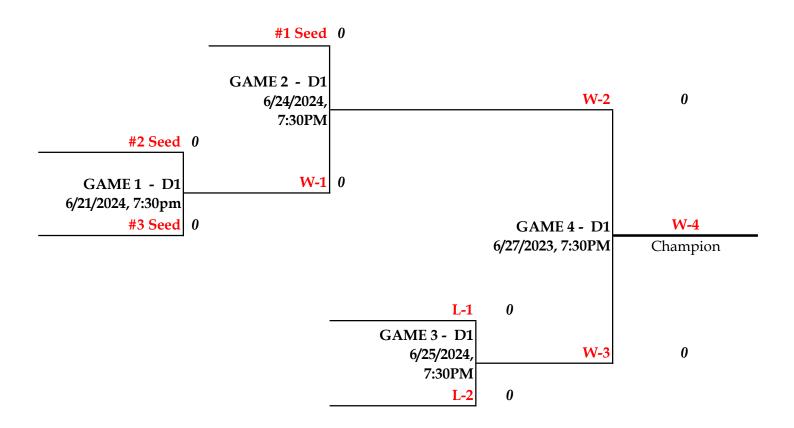

# 2024 SMLL Schattschneider Majors Softball

| Date   | Time   | Diamond | Level  | Game |
|--------|--------|---------|--------|------|
| 21-Jun | 5:30pm | 1       | AAABB  | G1   |
| 21-Jun | 5:30pm | 2       | AAASB  | G1   |
| 21-Jun | 5:30pm | 3       | AABB   | G1   |
| 21-Jun | 7:30pm | 1       | MajBB  | G1   |
| 21-Jun | 7:30pm | 2       | MajSB  | G1   |
| 22-Jun | 7:30pm | 3       | AABB   | G2   |
| 24-Jun | 5:30pm | 1       | AAABB  | G2   |
| 24-Jun | 5:30pm | 2       | AAASB  | G2   |
| 24-Jun | 5:30pm | 3       | AABB   | G3   |
| 24-Jun | 7:30pm | 1       | MajBB  | G2   |
| 24-Jun | 7:30pm | 2       | MajSB  | G2   |
| 24-Jun | 7:30pm | 3       | AABB   | G4   |
| 25-Jun | 5:30pm | 1       | AAABB  | G3   |
| 25-Jun | 5:30pm | 2       | AAASB  | G3   |
| 25-Jun | 5:30pm | 3       | AABB   | G5   |
| 25-Jun | 7:30pm | 1       | MajBB  | G3   |
| 25-Jun | 7:30pm | 2       | AAASB  | G4   |
| 25-Jun | 7:30pm | 3       |        |      |
| 26-Jun | 6:30pm | 1       | Rookie |      |
| 26-Jun | 5:30pm | 1       | Rookie |      |
| 26-Jun | 5:30pm | 2       | AAASB  | G5   |
| 26-Jun | 5:30pm | 3       | Rookie |      |
| 26-Jun | 7:30pm | 1       |        |      |
| 26-Jun | 7:30pm | 2       | MajSB  | G3   |
| 26-Jun | 7:30pm | 3       |        |      |
| 27-Jun | 5:30pm | 1       | AABB   | G6   |
| 27-Jun | 5:30pm | 2       | AAASB  | G6   |
| 27-Jun | 5:30pm | 3       | AASB   |      |
| 27-Jun | 7:30pm | 1       | MajBB  | G4   |
| 27-Jun | 7:30pm | 2       | MajSB  | G4   |
| 27-Jun | 7:30pm | 3       | AAABB  | G4   |