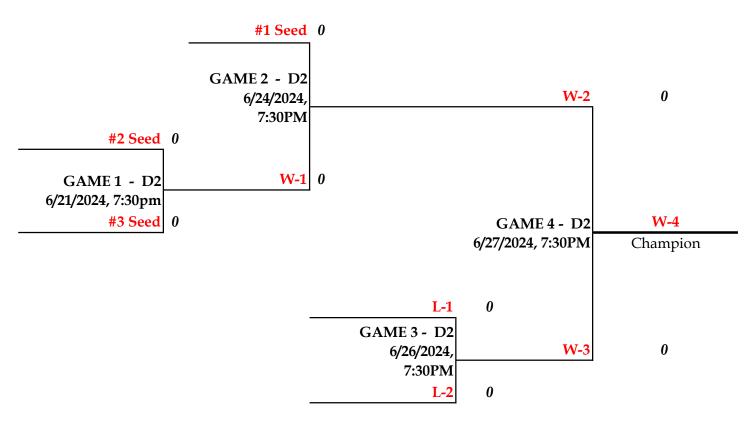

#### 2024 SMLL Schattschneider AA Baseball



#### 2024 SMLL Schattschneider AAA Baseball



# 2024 SMLL Schattschneider Majors Baseball



### 2024 SMLL Schattschneider AAA Softball



# 2024 SMLL Schattschneider Majors Softball





| Date   | Time   | Diamond | Level  | Game |
|--------|--------|---------|--------|------|
| 21-Jun | 5:30pm | 1       | AAABB  | G1   |
| 21-Jun | 5:30pm | 2       | AAASB  | G1   |
| 21-Jun | 5:30pm | 3       | AABB   | G1   |
| 21-Jun | 7:30pm | 1       | MajBB  | G1   |
| 21-Jun | 7:30pm | 2       | MajSB  | G1   |
| 22-Jun | 7:30pm | 3       | AABB   | G2   |
| 24-Jun | 5:30pm | 1       | AAABB  | G2   |
| 24-Jun | 5:30pm | 2       | AAASB  | G2   |
| 24-Jun | 5:30pm | 3       | AABB   | G3   |
| 24-Jun | 7:30pm | 1       | MajBB  | G2   |
| 24-Jun | 7:30pm | 2       | MajSB  | G2   |
| 24-Jun | 7:30pm | 3       | AABB   | G4   |
| 25-Jun | 5:30pm | 1       | AAABB  | G3   |
| 25-Jun | 5:30pm | 2       | AAASB  | G3   |
| 25-Jun | 5:30pm | 3       | AABB   | G5   |
| 25-Jun | 7:30p