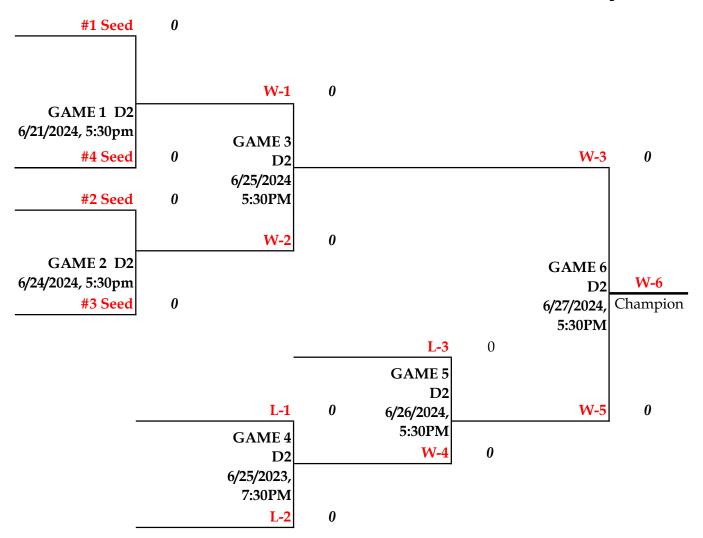

#### 2024 SMLL Schattschneider AA Baseball



#### 2024 SMLL Schattschneider AAA Baseball



# 2024 SMLL Schattschneider Majors Baseball



### 2024 SMLL Schattschneider AAA Softball



# 2024 SMLL Schattschneider Majors Softball





| Date   | Time   | Diamond | Level  | Game |
|--------|--------|---------|--------|------|
| 21-Jun | 5:30pm | 1       | AAABB  | G1   |
| 21-Jun | 5:30pm | 2       | AAASB  | G1   |
| 21-Jun | 5:30pm | 3       | AABB   | G1   |
| 21-Jun | 7:30pm | 1       | MajBB  | G1   |
| 21-Jun | 7:30pm | 2       | MajSB  | G1   |
| 22-Jun | 7:30pm | 3       | AABB   | G2   |
| 24-Jun | 5:30pm | 1       | AAABB  | G2   |
| 24-Jun | 5:30pm | 2       | AAASB  | G2   |
| 24-Jun | 5:30pm | 3       | AABB   | G3   |
| 24-Jun | 7:30pm | 1       | MajBB  | G2   |
| 24-Jun | 7:30pm | 2       | MajSB  | G2   |
| 24-Jun | 7:30pm | 3       | AABB   | G4   |
| 25-Jun | 5:30pm | 1       | AAABB  | G3   |
| 25-Jun | 5:30pm | 2       | AAASB  | G3   |
| 25-Jun | 5: