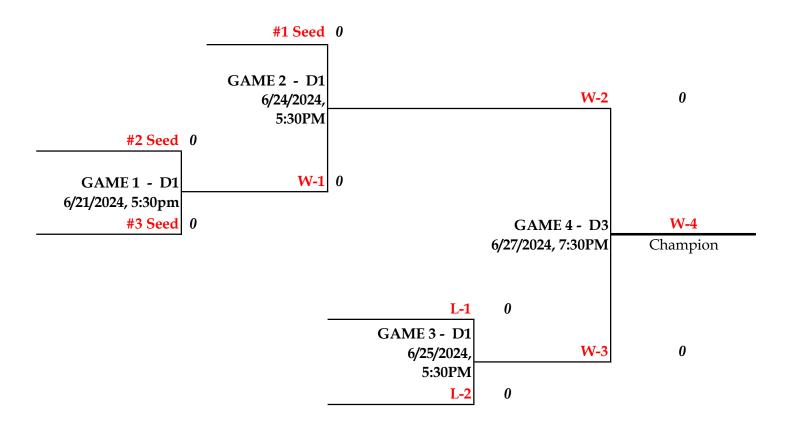

#### 2024 SMLL Schattschneider AA Baseball



#### 2024 SMLL Schattschneider AAA Baseball



# 2024 SMLL Schattschneider Majors Baseball



### 2024 SMLL Schattschneider AAA Softball



# 2024 SMLL Schattschneider Majors Softball





| Date   | Time   | Diamond | Level  | Game |
|--------|--------|---------|--------|------|
| 21-Jun | 5:30pm | 1       | AAABB  | G1   |
| 21-Jun | 5:30pm | 2       | AAASB  | G1   |
| 21-Jun | 5:30pm | 3       | AABB   | G1   |
| 21-Jun | 7:30pm | 1       | MajBB  | G1   |
| 21-Jun | 7:30pm | 2       | MajSB  | G1   |
| 22-Jun | 7:30pm | 3       | AABB   | G2   |
| 24-Jun | 5:30pm | 1       | AAABB  | G2   |
| 24-Jun | 5:30pm | 2       | AAASB  | G2   |
| 24-Jun | 5:30pm | 3       | AABB   | G3   |
| 24-Jun | 7:30pm | 1       | MajBB  | G2   |
| 24-Jun | 7:30pm | 2       | MajSB  | G2   |
| 24-Jun | 7:30pm | 3       | AABB   | G4   |
| 25-Jun | 5